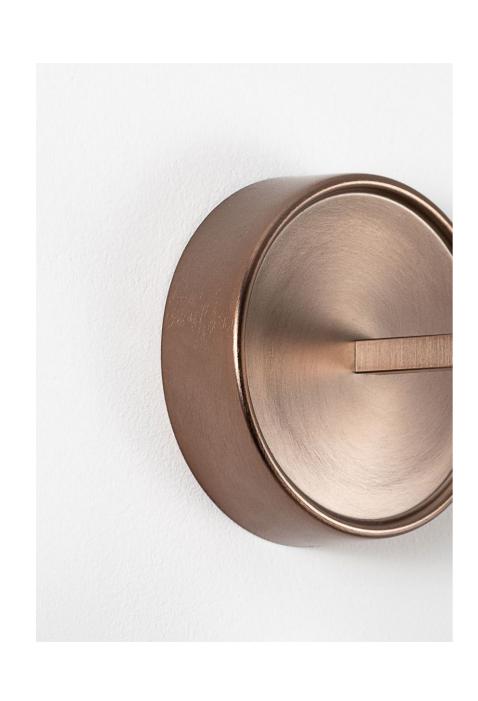

Design by Hind Rabii / 2014

Newel is an essential pendant, free to move, essential as an accessory needed to finish a scenography

scenography.

Made of metal, available in a range of finishes:
Bronze, gold and black chrome, finished by galvanisation.

Like a jewel, it shines with its own light thanks to its luminous body with a warm led light. A unique artistic creation that is a precious addition to any environment.



151 —





# **NEWELS**

## **NEWELS**



\_154



### FINISH



200 615 400 102 NEWEL WALL NEWEL

130

### TECHNICAL

#### -NEWEL WALL

IP20 E27 T30 led bulb 5w 2500K 450 lm **-NeweL** 

IP20 E27 T30 led bulb 5w 2500K 450 lm

Phase-cut dimming.