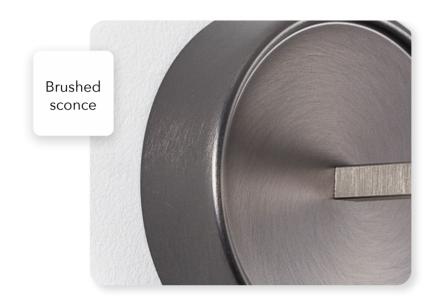

Design by Hind Rabii / 2014

Newel is an essential pendant, free to move, essential as an accessory needed to finish a scenography

scenography.

Made of metal, available in a range of finishes:
Bronze, gold and black chrome, finished by galvanisation.

Like a jewel, it shines with its own light thanks to its luminous body with a warm led light. A unique artistic creation that is a precious addition to any environment.



151 —





# **NEWELS**

## **NEWELS**



\_154



### FINISH



200 615 400 102 NEWEL WALL NEWEL

130

### TECHNICAL

#### -NEWEL WALL

IP20 E27 T30 led bulb 5w 2500K 450 lm **-NeweL** 

IP20 E27 T30 led bulb 5w 2500K 450 lm

Phase-cut dimming.