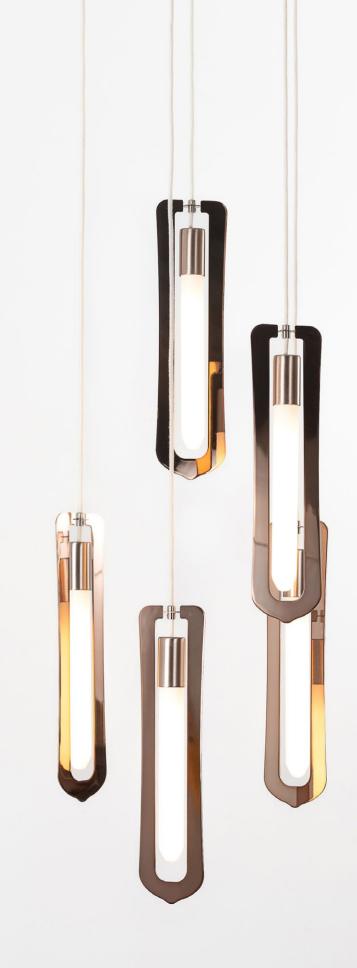

Design by Hind Rabii / 2014

Newel is an essential pendant, free to move, essential as an accessory needed to finish a scenography

scenography.

Made of metal, available in a range of finishes:
Bronze, gold and black chrome, finished by galvanisation.

Like a jewel, it shines with its own light thanks to its luminous body with a warm led light. A unique artistic creation that is a precious addition to any environment.

151 —