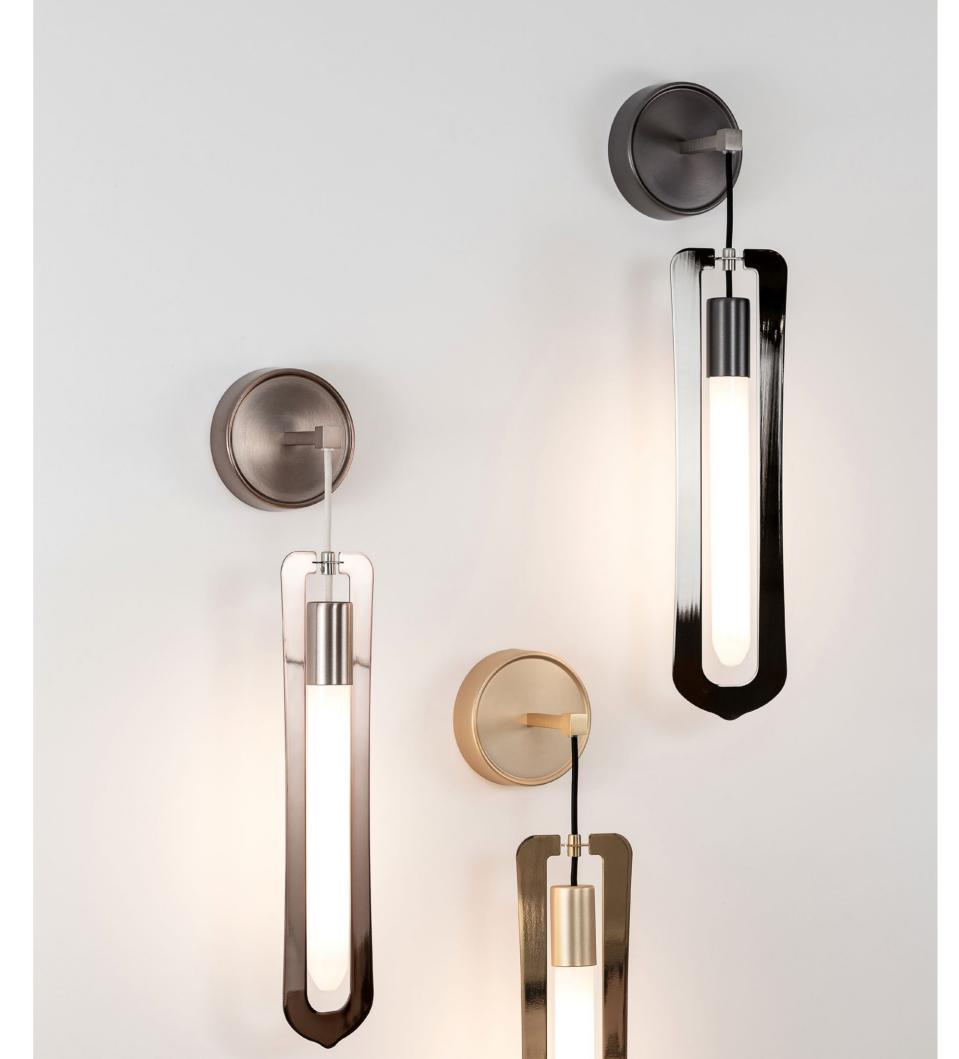

Design by Hind Rabii / 2014

Newel is an essential pendant, free to move, essential as an accessory needed to finish a scenography

scenography.

Made of metal, available in a range of finishes:
Bronze, gold and black chrome, finished by galvanisation.

Like a jewel, it shines with its own light thanks to its luminous body with a warm led light. A unique artistic creation that is a precious addition to any environment.

151 —

### FINISH

200 615 400 102 NEWEL WALL NEWEL

130