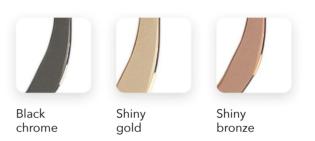

Design by Hind Rabii / 2014

Newel is an essential pendant, free to move, essential as an accessory needed to finish a scenography

scenography.

Made of metal, available in a range of finishes:
Bronze, gold and black chrome, finished by galvanisation.

### FINISH

200 615 400 102 NEWEL WALL NEWEL

130