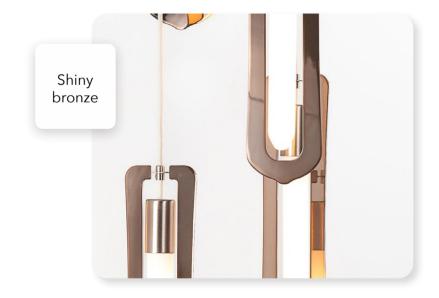

Design by Hind Rabii / 2014

Newel is an essential pendant, free to move, essential as an accessory needed to finish a scenography

scenography.

Made of metal, available in a range of finishes:
Bronze, gold and black chrome, finished by galvanisation.

Like a jewel, it shines with its own light thanks to its luminous body with a warm led light. A unique artistic creation that is a precious addition to any environment.

151 —